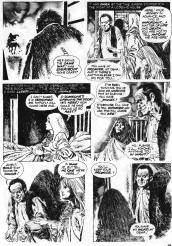

ALVER HOPE DROVE HIM TO HER SIDE

SHE WASN'T AS HEAVY AS HE EXPECTED (SOULD HE WARE ALVEP HOPE DROVE HW TO HER NOM. SHE WASN'T AS HEAVY AS HE EXPECTED "COULD HE KAVE SYME CEASHING DOWN AGAIN AS HE TESTED ADDIED HER IN HIS SLEEP FOR WAS THIS ALL AFFIRE OREAM?

HE MADE SURE HE COULDW'T MOVE HER HIMSELF / HE WISHED HE COULD ANONGR HIS ANNO, AS HE ANCHORED HIS REAT ASAINST THE NEWTABLE FIRVERISH MICHTMARKES /

TT WAS FOR EARLY AND THE SHAPPING ITS REINSTINE HORSE HAD ONLY BUCKLIGH STRENSTIN TO DRANG ITSELF TO THE CABIN, BEFORE COLLARSING? IT WAS FREEZING TO CEATH.

-

AGAIN HE FELL INTO A DEEP PYRETIC SLEEP/ FEINT SIMPFLING SOLINDS OF SOMETHING BEING PRAGEP OUTSIDE WORK HW/

RANTICALLY HE UNTRED HAVELT AND RAN TO THE DOOR ' WIRE THE KNOTS LOOSE? HE WOULD NEVER KNOW!

C'MON, BO

FEELING TRAPPED, SLAWING HANSELP FOR THE HORSE'S DEATH, THE BOY BACKED INTO THE CASH, ASCONUME AS HE STEPPED ON SOMETHING SOUTY! AT THE SAGAT OF HER THE BOY SURREWORDED TO THE FEVER BUBBLING IN HIS MIND."